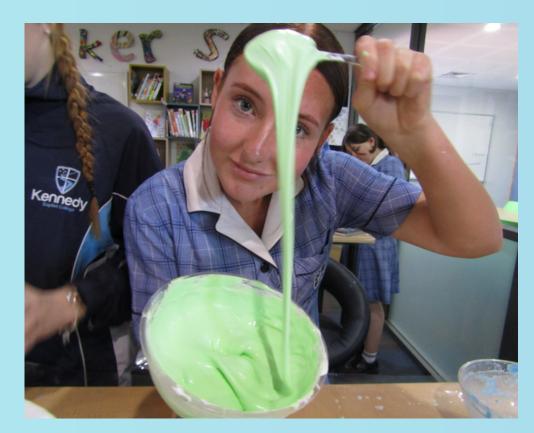

Scissors









**Rainbow Tassel Wreaths** 



### **Decoupage Pots\***



### **Shrinky Dinks\***

# a day of ALCHEMY

The magic of nail polish and warm water!







### **Marbled Cups**



### **Marbled Ring Dishes**



# CONTINUED...



**Fluffy Slime** 







### **Coloured Sugar Scrub**



Marbled Coasters
- Sharpies & rubbing alcohol





Love Bugs & Hug Monsters\*







### **Wool Wrapped Hearts**

### and Sheep\*



Fridad Contractions EASTER





**Ferrero Rocher Bunny** 



**Easter Herb Garden** 





### **Easter Egg Suncatchers**



**Bunny Pencil Topper**\*

### **Curious Bunny Pots**

Themed crafts MOTHER'S DAY





### Marbled Ring Dishes

**Flower Lanterns\*** 



## Japanese Floweriums\*



**Shoe Chocs**