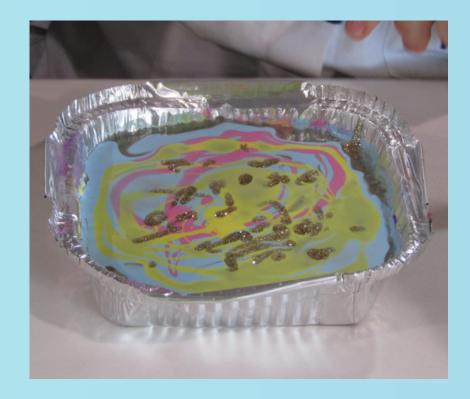

Scissors









**Rainbow Tassel Wreaths** 



### **Decoupage Pots\***



### **Shrinky Dinks\***

# a day of ALCHEMY

The magic of nail polish and warm water!







### **Marbled Cups**



### **Marbled Ring Dishes**



# CONTINUED...



**Fluffy Slime** 







### **Coloured Sugar Scrub**



Marbled Coasters
- Sharpies & rubbing alcohol





Love Bugs & Hug Monsters\*







### **Wool Wrapped Hearts**

### and Sheep\*



Fridad Contractions EASTER





**Ferrero Rocher Bunny** 



**Easter Herb Garden** 





### **Easter Egg Suncatchers**



**Bunny Pencil Topper**\*

### **Curious Bunny Pots**

Themed crafts MOTHER'S DAY





### Marbled Ring Dishes

**Flower Lanterns\*** 



## Japanese Floweriums\*



**Shoe Chocs**