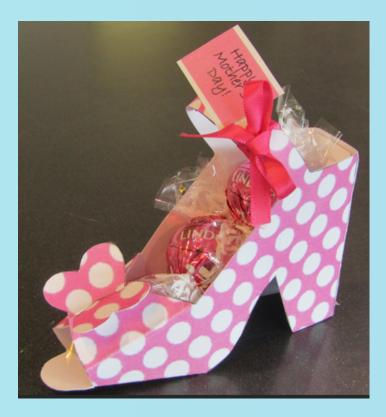

Scissors









**Rainbow Tassel Wreaths** 



### **Decoupage Pots\***



### **Shrinky Dinks\***

# a day of ALCHEMY

The magic of nail polish and warm water!







### **Marbled Cups**



### **Marbled Ring Dishes**



# CONTINUED...



**Fluffy Slime** 







### **Coloured Sugar Scrub**



Marbled Coasters
- Sharpies & rubbing alcohol





Love Bugs & Hug Monsters\*







### **Wool Wrapped Hearts**

### and Sheep\*



Fridad Contractions EASTER





**Ferrero Rocher Bunny** 



**Easter Herb Garden** 





### **Easter Egg Suncatchers**



**Bunny Pencil Topper**\*

### **Curious Bunny Pots**

Themed crafts MOTHER'S DAY





### Marbled Ring Dishes

**Flower Lanterns\*** 



## Japanese Floweriums\*



**Shoe Chocs**