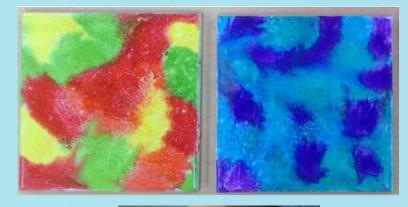

### **Coloured Sugar Scrub**

Marbled Coasters
- Sharpies & rubbing alcohol

Love Bugs & Hug Monsters\*