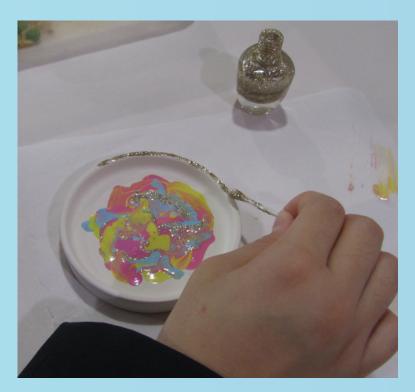

# a day of ALCHEMY

The magic of nail polish and warm water!

### **Marbled Ring Dishes**