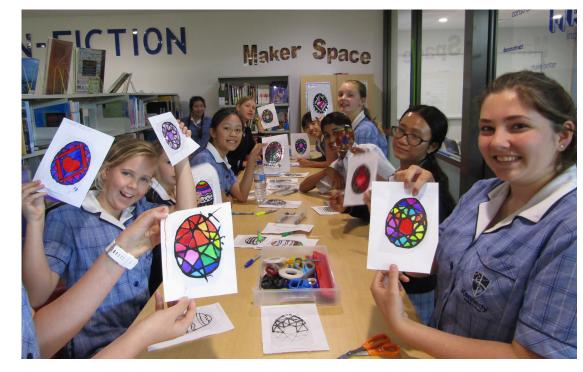

Scissors









**Rainbow Tassel Wreaths** 



### **Decoupage Pots\***



### **Shrinky Dinks\***

# a day of ALCHEMY

The magic of nail polish and warm water!







### **Marbled Cups**



### **Marbled Ring Dishes**



# CONTINUED...



**Fluffy Slime** 







### **Coloured Sugar Scrub**



Marbled Coasters
- Sharpies & rubbing alcohol





Love Bugs & Hug Monsters\*







### **Wool Wrapped Hearts**

### and Sheep\*



Fridad Contractions EASTER





**Ferrero Rocher Bunny** 



**Easter Herb Garden** 





### **Easter Egg Suncatchers**



**Bunny Pencil Topper**\*

### **Curious Bunny Pots**

Themed crafts MOTHER'S DAY





### Marbled Ring Dishes

**Flower Lanterns\*** 



## Japanese Floweriums\*



**Shoe Chocs**