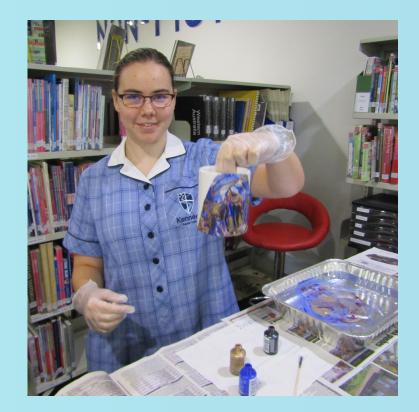

Scissors









**Rainbow Tassel Wreaths** 



### **Decoupage Pots\***



### **Shrinky Dinks\***

# a day of ALCHEMY

The magic of nail polish and warm water!







### **Marbled Cups**



### **Marbled Ring Dishes**



# CONTINUED...



**Fluffy Slime** 







### **Coloured Sugar Scrub**



Marbled Coasters
- Sharpies & rubbing alcohol





Love Bugs & Hug Monsters\*







### **Wool Wrapped Hearts**

### and Sheep\*



Fridad Contractions EASTER





**Ferrero Rocher Bunny** 



**Easter Herb Garden** 





### **Easter Egg Suncatchers**



**Bunny Pencil Topper**\*

### **Curious Bunny Pots**

Themed crafts MOTHER'S DAY





### Marbled Ring Dishes

**Flower Lanterns\*** 



## Japanese Floweriums\*



**Shoe Chocs**