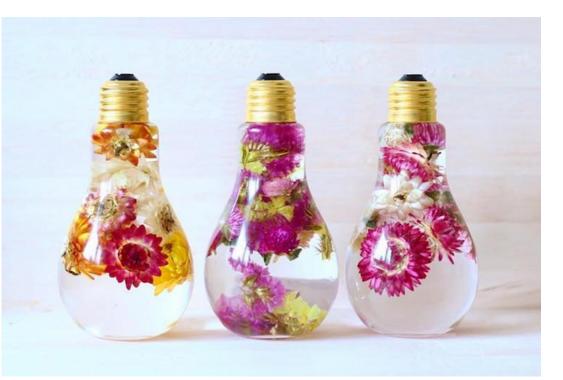

Scissors









**Rainbow Tassel Wreaths** 



### **Decoupage Pots\***



### **Shrinky Dinks\***

# a day of ALCHEMY

The magic of nail polish and warm water!







### **Marbled Cups**



### **Marbled Ring Dishes**



# CONTINUED...



**Fluffy Slime** 







### **Coloured Sugar Scrub**



Marbled Coasters
- Sharpies & rubbing alcohol





Love Bugs & Hug Monsters\*







### **Wool Wrapped Hearts**

### and Sheep\*



Fridad Contractions EASTER





**Ferrero Rocher Bunny** 



**Easter Herb Garden** 





### **Easter Egg Suncatchers**



**Bunny Pencil Topper**\*

### **Curious Bunny Pots**

Themed crafts MOTHER'S DAY





### Marbled Ring Dishes

**Flower Lanterns\*** 



## Japanese Floweriums\*



**Shoe Chocs**