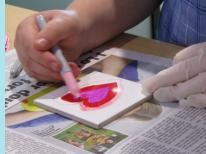

### **Coloured Sugar Scrub**

Marbled Coasters
- Sharpies & rubbing alcohol

Love Bugs & Hug Monsters\*