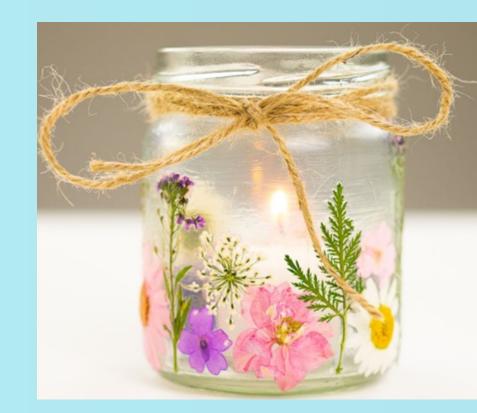

Scissors









**Rainbow Tassel Wreaths** 



### **Decoupage Pots\***



### **Shrinky Dinks\***

# a day of ALCHEMY

The magic of nail polish and warm water!







### **Marbled Cups**



### **Marbled Ring Dishes**



# CONTINUED...



**Fluffy Slime** 







### **Coloured Sugar Scrub**



Marbled Coasters
- Sharpies & rubbing alcohol





Love Bugs & Hug Monsters\*







### **Wool Wrapped Hearts**

### and Sheep\*



Fridad Contractions EASTER





**Ferrero Rocher Bunny** 



**Easter Herb Garden** 





### **Easter Egg Suncatchers**



**Bunny Pencil Topper**\*

### **Curious Bunny Pots**

Themed crafts MOTHER'S DAY





### Marbled Ring Dishes

**Flower Lanterns\*** 



## Japanese Floweriums\*



**Shoe Chocs**