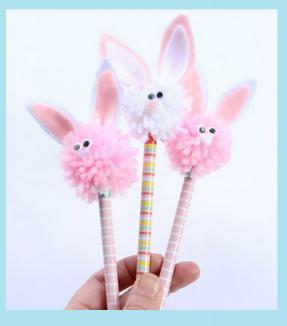

Scissors









**Rainbow Tassel Wreaths** 



### **Decoupage Pots\***



### **Shrinky Dinks\***

# a day of ALCHEMY

The magic of nail polish and warm water!







### **Marbled Cups**



### **Marbled Ring Dishes**



# CONTINUED...



**Fluffy Slime** 







### **Coloured Sugar Scrub**



Marbled Coasters
- Sharpies & rubbing alcohol





Love Bugs & Hug Monsters\*







### **Wool Wrapped Hearts**

### and Sheep\*



Fridad Contractions EASTER





**Ferrero Rocher Bunny** 



**Easter Herb Garden** 





### **Easter Egg Suncatchers**



**Bunny Pencil Topper**\*

### **Curious Bunny Pots**

Themed crafts MOTHER'S DAY





### Marbled Ring Dishes

**Flower Lanterns\*** 



## Japanese Floweriums\*



**Shoe Chocs**