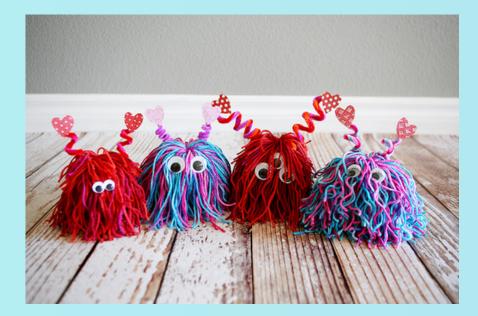

### **Coloured Sugar Scrub**

Marbled Coasters
- Sharpies & rubbing alcohol

Love Bugs & Hug Monsters\*