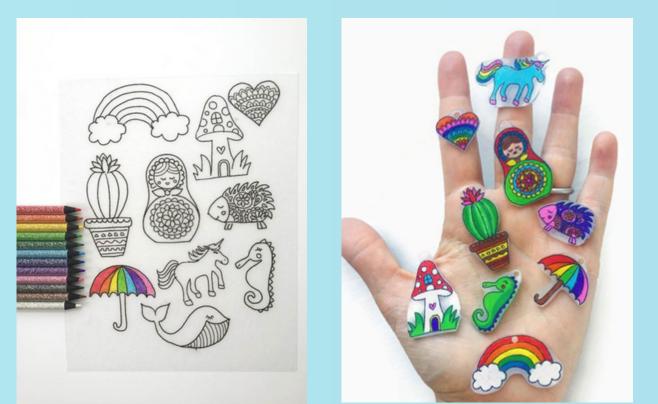

Scissors









**Rainbow Tassel Wreaths** 



### **Decoupage Pots\***



### **Shrinky Dinks\***

# a day of ALCHEMY

The magic of nail polish and warm water!







### **Marbled Cups**



### **Marbled Ring Dishes**



# CONTINUED...



**Fluffy Slime** 







### **Coloured Sugar Scrub**



Marbled Coasters
- Sharpies & rubbing alcohol





Love Bugs & Hug Monsters\*







### **Wool Wrapped Hearts**

### and Sheep\*



Fridad Contractions EASTER





**Ferrero Rocher Bunny** 



**Easter Herb Garden** 





### **Easter Egg Suncatchers**



**Bunny Pencil Topper**\*

### **Curious Bunny Pots**

Themed crafts MOTHER'S DAY





### Marbled Ring Dishes

**Flower Lanterns\*** 



## Japanese Floweriums\*



**Shoe Chocs**